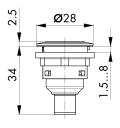

## Pushbutton with ring illumination and 4-pole M12 connector STLRGI CO05

Description:

Category: Series: Panel cut-out: Mounting depth: Protection class: Degree of protection: Travel: Illumination: With labelling option: Contact equipment: Connection type: Front bezel Illuminated ring Electrical life: Storage temperature: Positive opening: Operating temperature: Mechanical life: Shape: Contact material: Lamp socket:

with integrated 4-pole M12 connector, A coded incl. lens and white LED

Pushbuttons SHORTRON® connect Ø 22.3 mm 33.7 mm II (protective insulation) IP65 / IP67 2.3 mm (pushbutton) yes no 1 NO 4-pole M12 connector (integrated), A coded silver-coloured green 1 million switching cycles -40°C ... 80°C no -25°C ... 70°C 1 million switching cycles round AgNi none, with integrated 3 mm LED white