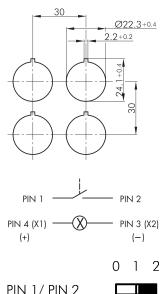

PIN 1/ PIN 2

## Pushbutton with ring illumination and 4-pole M12 connector STLRGI CO05

Description:

Category: Series: Panel cut-out: Mounting depth: Protection class: Degree of protection: Travel: Illumination: With labelling option: Contact equipment: Connection type: Front bezel Illuminated ring Electrical life: Storage temperature: Positive opening: Operating temperature: Mechanical life: Shape: Contact material: Lamp socket:

with integrated 4-pole M12 connector, A coded incl. lens and white LED

Pushbuttons SHORTRON® connect Ø 22.3 mm 33.7 mm II (protective insulation) IP65 / IP67 2.3 mm (pushbutton) yes no 1 NO 4-pole M12 connector (integrated), A coded silver-coloured green 1 million switching cycles -40°C ... 80°C no -25°C ... 70°C 1 million switching cycles round AgNi none, with integrated 3 mm LED white